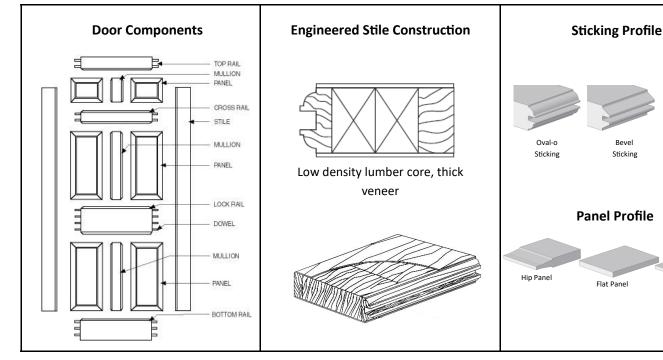

## **Custom Manufactured Stile & Rail Wood Doors Choose Your Design and Wood Species**

- Stiles are low density lumber core, thick veneer with compatible matching edge bands
- Rails and mullions compatible with stile construc-
- Sticking profiles—quarter round, oval-o, bevel, custom sticking available
- Panel profile—hip, double hip, flat
- Panel thickness up to 1-1/8"
- Solid hardwood dowels at all critical joints
- Doors meet AWI-1400 construction standards
- 5 year warranty for interior use
- Limited 1 year warranty for exterior use
- Available in many styles, sizes and wood species

Sticking

**Panel Profile** 

Flat Panel

Sticking

Double Hip Panel